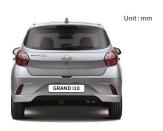

## **GRAND i10**

Overall height 1,483

 Overal width
 1,680
 Wheel base
 2,425

 Overall length
 3,670

| Overam terigin 3,070                  |                                     |
|---------------------------------------|-------------------------------------|
| Engine / Model                        | Grand i10                           |
| Displacement (cc)                     | 998                                 |
| Max. Speed (Km/h)                     | 156                                 |
| Max. Power                            | 49kw                                |
| Max. Torque                           | 96Nm                                |
| Accelereation (0-100km/h) (sec)       | 12.2                                |
| Number of Cylinders                   | 3                                   |
| Dimensions (mm) L/ W/ H               | 4,385 x 1,729 x 1,475               |
| Transmission                          | 5 Speed Manual                      |
| Suspension/ Steering/ Wheels / Brakes |                                     |
| Front Suspension                      | MacPherson strut                    |
| Rear Suspension                       | CTBA - Coupled Torsion Beam Axle    |
| Steering Type                         | Motor Driven Power Steering         |
| Wheel Type                            | Steel Rim with Cover                |
| Front Brakes / Rear Brakes            | Ventilated Disc / Drum / Solid disc |
| ABS/ ESC                              | Electronic Senor Type               |
| Spare Tyre                            | Full Size                           |
| Comfort & Safety Features             | Grand i10                           |
| Interior Upholstery                   | Woven Cloth                         |
| Airbag                                | Driver Side                         |
| Airconditioning                       | ✓                                   |
| Radio/ FM                             | ✓                                   |
| Steering Wheel Radio Controls         | ✓                                   |
| Speakers (Fromt & Rear)               | ✓                                   |
| Ash Tray                              | ✓                                   |
| High gloss Dash Finish                | ✓                                   |
| Power Windows                         | Front Only                          |
| Rear View Mirrors                     | Body Colour                         |
|                                       |                                     |