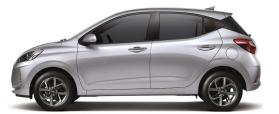

## **GRAND i10**

Overall height 1,483

 Overal width
 1,680
 Wheel base
 2,425

 Overall length
 3,670

| Overam terigin 3,070                  |                                     |
|---------------------------------------|-------------------------------------|
| Engine / Model                        | Grand i10                           |
| Displacement (cc)                     | 998                                 |
| Max. Speed (Km/h)                     | 156                                 |
| Max. Power                            | 49kw                                |
| Max. Torque                           | 96Nm                                |
| Accelereation (0-100km/h) (sec)       | 12.2                                |
| Number of Cylinders                   | 3                                   |
| Dimensions (mm) L/ W/ H               | 4,385 x 1,729 x 1,475               |
| Transmission                          | 5 Speed Manual                      |
| Suspension/ Steering/ Wheels / Brakes |                                     |
| Front Suspension                      | MacPherson strut                    |
| Rear Suspension                       | CTBA - Coupled Torsion Beam Axle    |
| Steering Type                         | Motor Driven Power Steering         |
| Wheel Type                            | Steel Rim with Cover                |
| Front Brakes / Rear Brakes            | Ventilated Disc / Drum / Solid disc |
| ABS/ ESC                              | Electronic Senor Type               |
| Spare Tyre                            | Full Size                           |
| Comfort & Safety Features             | Grand i10                           |
| Interior Upholstery                   | Woven Cloth                         |
| Airbag                                | Driver Side                         |
| Airconditioning                       | ✓                                   |
| Radio/ FM                             | ✓                                   |
| Steering Wheel Radio Controls         | ✓                                   |
| Speakers (Fromt & Rear)               | ✓                                   |
| Ash Tray                              | ✓                                   |
| High gloss Dash Finish                | ✓                                   |
| Power Windows                         | Front Only                          |
| Rear View Mirrors                     | Body Colour                         |
|                                       |                                     |